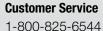

# **LWB Brake**

The LWB is an electrically applied forklift load wheelbrake. It features a compact design that fits inside a load wheel, operator controlled variable torque, and zero drag torque. It is available in single disc and multi-disc versions.