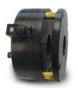

# 1CD Spring Set Electrically Released

Caliper Brake. Up to 660 pounds clamping force. 24 to 90 volt coils available