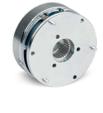

## **SAE Hydraulic Brakes**

Spring-applied, hydraulic released multi-disc brakes are fully enclosed making them suitable for harsh working environments and are available in wet and dry versions with static torque ranging from 500 to 14,000 (in.lbs.). These brakes are frequently used as a parking brake on lift vehicles.