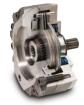

# PK

The Pan-Cake (PK) range is a pre-assembled on/off dry electromagnetic brake. This brake is used for parking and emergency only. The AC motor is used in combination with the PK brake for regenerative braking of the truck.